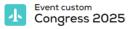

# 6. Choose 'Individual Registration'.

- 1. Log in to your MyEAN account
- 2. <u>Click 'EVENTS'</u>
- 3. Click 'Register'
- 4. Click on the Register Now button
- 5. Review your contact information
- 6. <u>Select Individual Registration</u>
- 7. <u>Choose your ticket</u>
- 8. Decide if you'd like to receive a congress bag
- 9. If you'd like, you can purchase additional sessions.
- 10. Choose 'Onsite print'
- 11. <u>Apply your discount code, if available, and accept terms and conditions to finish your registration</u>
- 12. Choose your preferred payment method
- 13. Enter the desired billing address
  a) Using your main contact address as the billing address
  b) Using a different address as the billing address
- 14. You will receive your order confirmation after completion.
- 15. Your invoice will be sent out upon receipt of payment.