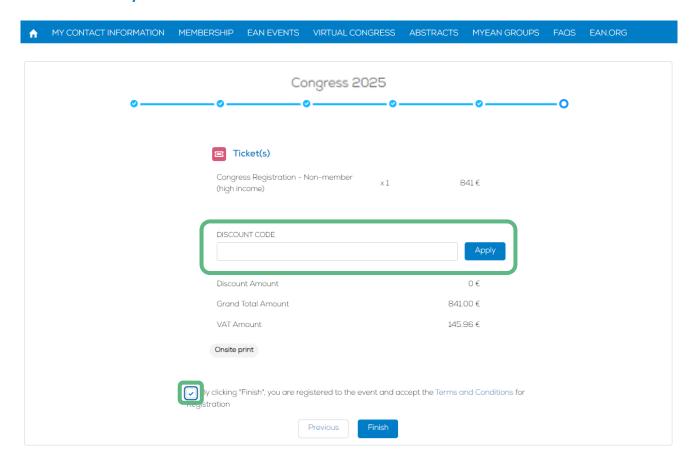

11. Apply your discount code, if available, and accept terms and conditions to finish your registration.

Note: Discount codes apply to congress tickets and additional session tickets only.

- 1. Log in to your MyEAN account
- 2. Click 'EVENTS'
- 3. Click 'Register'
- 4. Click on the Register Now button
- 5. Review your contact information
- 6. <u>Select Individual Registration</u>
- 7. Choose your ticket
- 8. Decide if you'd like to receive a congress bag
- 9. If you'd like, you can purchase additional sessions.
- 10. Choose 'Onsite print'
- 11. <u>Apply your discount code, if available, and accept terms and conditions to finish your registration</u>
- 12. Choose your preferred payment method
- 13. Enter the desired billing address
  a) Using your main contact address as the billing address
  b) Using a different address as the billing address
- 14. You will receive your order confirmation after completion.
- 15. Your invoice will be sent out upon receipt of payment.