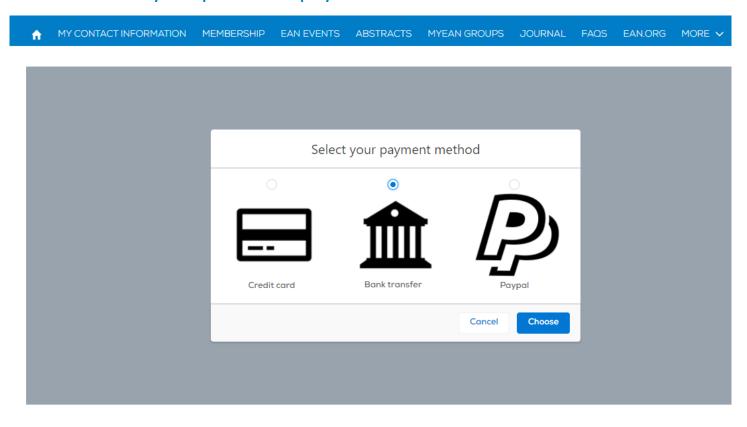

#### 12. Choose your preferred payment method.

- 1. Log in to your MyEAN account
- 2. Click 'EVENTS'
- 3. Click 'Register'
- 4. Click on the Register Now button
- 5. Review your contact information
- 6. <u>Select Individual Registration</u>
- 7. Choose your ticket
- 8. <u>Decide if you'd like to receive a congress bag</u>
- 9. If you'd like, you can purchase additional sessions.
- 10. Choose 'Onsite print'
- 11. <u>Apply your discount code, if available, and accept terms and conditions to finish your registration</u>
- 12. Choose your preferred payment method
- 13. Enter the desired billing address
   a) Using your main contact address as the billing address
   b) Using a different address as the billing address
- 14. You will receive your order confirmation after completion.
- 15. Your invoice will be sent out upon receipt of payment.