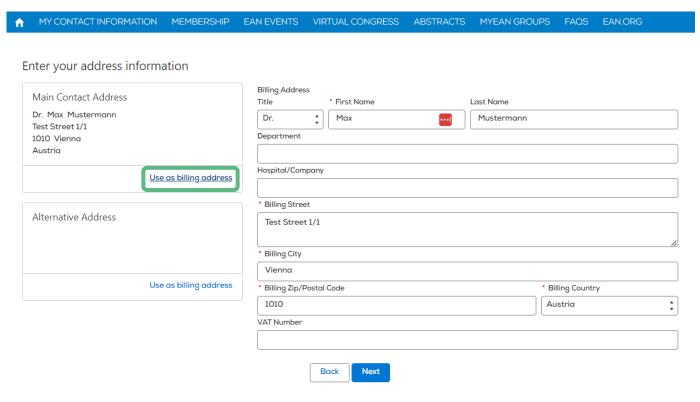

- 13. Enter the desired billing address. You can either use your main contact information or use an alternative address (e.g., if your institution is funding your registration). If applicable, provide your VAT number.
- a) Using your main contact address as the billing address

# b) Using a different address as the billing address

| ń  | MY CONTACT INFORMATION                                                                  | MEMBERSHIP           | EAN EVENTS                       | VIRTUAL CONGRESS | ABSTRACTS | MYEAN GROUPS | FAQS        | EAN.ORG |  |
|----|-----------------------------------------------------------------------------------------|----------------------|----------------------------------|------------------|-----------|--------------|-------------|---------|--|
| Er | nter your address informa                                                               | ation                |                                  |                  |           |              |             |         |  |
|    | Main Contact Address<br>Dr. Max Mustermann<br>Test Street 1/1<br>1010 Vienna<br>Austria |                      | Billing Addres Title  Department | * First Name     | •••       | Last Name    |             |         |  |
|    | Use                                                                                     | as billing address   | Hospital/Com                     | pany             |           |              |             |         |  |
|    | Alternative Address                                                                     |                      | * Billing Stree                  | rt               |           |              |             |         |  |
|    |                                                                                         |                      | * Billing City                   |                  |           |              |             |         |  |
|    | Use                                                                                     | e as billing address | * Billing Zip/P                  | Postal Code      |           | * Bil        | lling Count | гу      |  |
|    |                                                                                         |                      | VAT Number                       |                  |           |              |             |         |  |
|    |                                                                                         |                      |                                  | Back Next        |           |              |             |         |  |