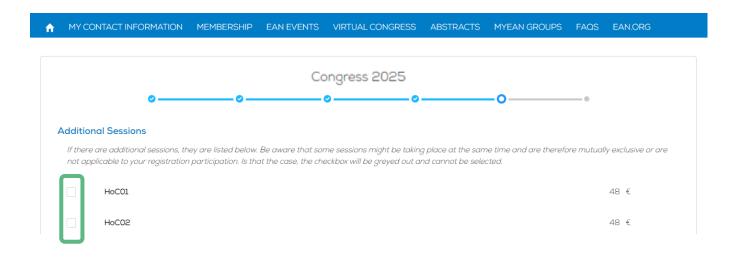

9. If you'd like to purchase additional sessions, you can do this now or later upgrade your registration.

Note: Available for an onsite registration only.

**Please note:** If sessions are fully booked (max. 60 participants/session) or are mutually exclusive, they cannot be selected.