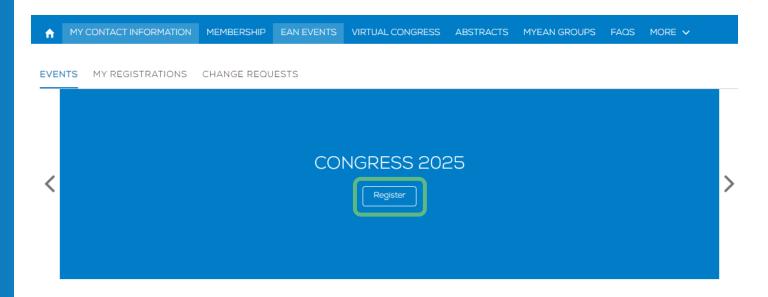

# 3. Click 'Register'.

- 1. Log in to your MyEAN account
- 2. Click 'EVENTS'
- 3. Click 'Register'
- 4. Click on the Register Now button
- 5. Review your contact information
- 6. <u>Select Individual Registration</u>
- 7. Choose your ticket
- 8. <u>Decide if you'd like to receive a congress bag</u>
- 9. If you'd like, you can purchase additional sessions.
- 10. Choose 'Onsite print'
- 11. Apply your discount code, if available, and accept terms and conditions to finish your registration
- 12. Choose your preferred payment method
- 13. Enter the desired billing address
  a) Using your main contact address as the billing address
  b) Using a different address as the billing address
- 14. You will receive your order confirmation after completion.
- 15. Your invoice will be sent out upon receipt of payment.

4. Click on the Register Now button.

♠ MY CONTACT INFORMATION MEMBERSHIP EAN EVENTS VIRTUAL CONGRESS ABSTRACTS MYEAN GROUPS FAQS MORE ✔

Start Time 21.06.2025 08:00 End Time 24.06.2025 17:00

Register Now

- 1. Log in to your MyEAN account
- 2. <u>Click 'EVENTS'</u>
- 3. <u>Click 'Register'</u>
- 4. Click on the Register Now button
- 5. Review your contact information
- 6. <u>Select Individual Registration</u>
- 7. Choose your ticket
- 8. <u>Decide if you'd like to receive a congress bag</u>
- 9. If you'd like, you can purchase additional sessions.
- 10. Choose 'Onsite print'
- 11. <u>Apply your discount code, if available, and accept terms and conditions to finish your registration</u>
- 12. Choose your preferred payment method
- 13. Enter the desired billing address
  a) Using your main contact address as the billing address
  b) Using a different address as the billing address
- 14. You will receive your order confirmation after completion.
- 15. Your invoice will be sent out upon receipt of payment.