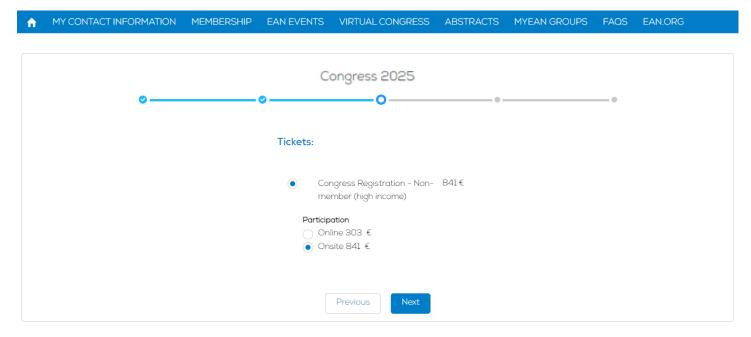

8. Decide if you'd like to receive a congress bag. Note: Applicable to an onsite registration only.

- 1. Log in to your MyEAN account
- 2. Click 'EVENTS'
- 3. Click 'Register'
- 4. Click on the Register Now button
- 5. Review your contact information
- 6. <u>Select Individual Registration</u>
- 7. Choose your ticket
- 8. <u>Decide if you'd like to receive a congress bag</u>
- 9. If you'd like, you can purchase additional sessions.
- 10. Choose 'Onsite print'
- 11. <u>Apply your discount code, if available, and accept terms and conditions to finish your registration</u>
- 12. Choose your preferred payment method
- 13. Enter the desired billing address
   a) Using your main contact address as the billing address
   b) Using a different address as the billing address
- 14. You will receive your order confirmation after completion.
- 15. Your invoice will be sent out upon receipt of payment.