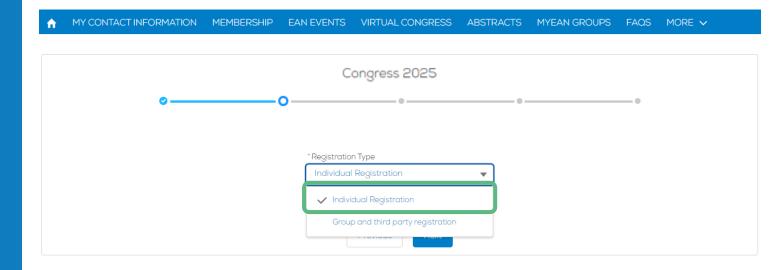

7. Choose your ticket. As the system shows all available tickets based on your membership or role, please make sure you select the correct ticket.

- Log in to your MyEAN account
- 2. Click 'EVENTS'
- 3. Click 'Register'
- 4. Click on the Register Now button
- 5. Review your contact information
- 6. <u>Select Individual Registration</u>
- 7. Choose your ticket
- 8. <u>Decide if you'd like to receive a congress bag</u>
- 9. If you'd like, you can purchase additional sessions.
- 10. Choose 'Onsite print'
- 11. <u>Apply your discount code, if available, and accept terms and conditions to finish your registration</u>
- 12. Choose your preferred payment method
- 13. Enter the desired billing address
   a) Using your main contact address as the billing address
   b) Using a different address as the billing address
- 14. You will receive your order confirmation after completion.
- 15. Your invoice will be sent out upon receipt of payment.